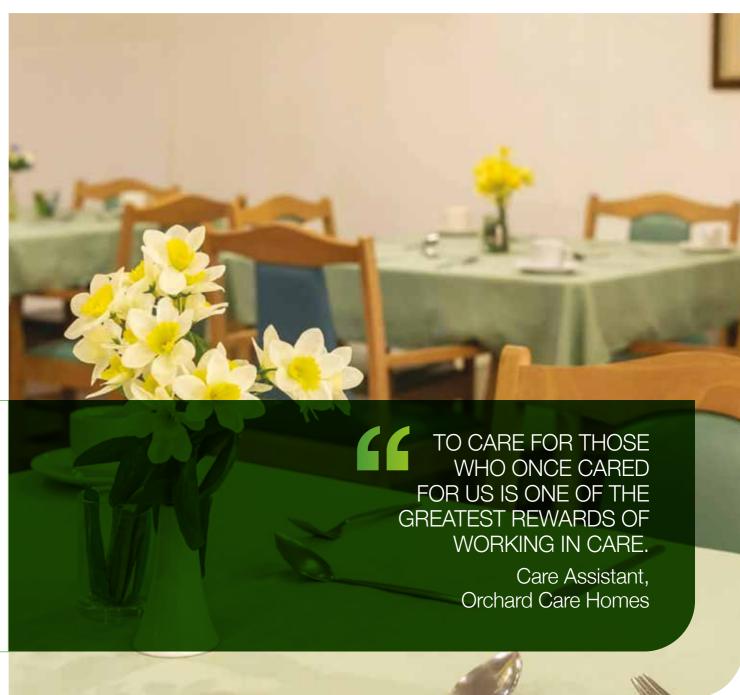

#### **MEALTIME EXPERIENCE**

We understand the importance of a nutritional, well-balanced diet and we cater for all dietary needs. We have a talented kitchen team who use quality, seasonal ingredients. People who live in the home are encouraged to take part in menu development.

Whether it's a home-made pie or a fresh fruit sponge, our cooks pride themselves on catering to the tastes of people living in the home. We provide a varied menu with a selection of choices, including snacks and fresh fruit which are available throughout the day and night.