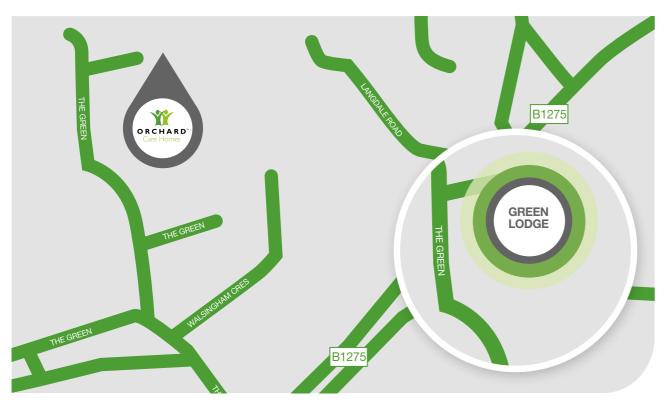

#### **HOW TO FIND US**

The Green, Billingham, Stockton on Tees, Durham TS23 1JS (sat navs please use TS23 1EW)

Tel: 01642 553665 Email: greenlodge@orchardhomes.com

**Directions:** Green Lodge is located centrally between Middlesbrough, Stockton and Hartlepool. From the A19, whether you are travelling from the North or South you will need to access the bypass road. Take the turn off for Southview Road (banktop) and follow the road onto Belasis Avenue. Turn Left onto the Green and Green Lodge is located at the back of the Green.